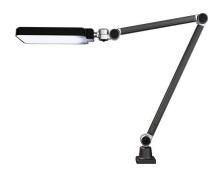

## 113688000-00800644

light source

work equipment connected load Power consumption luminous flux luminous efficacy colour temperature color rendering index (CRI) chromaticity tolerance LED glare control System of protection class of protection technology operation luminaire body lamp cover tubular sections balance of articulation joints weight (net) mains lead Fastening

ENGINEER OF LIGHT.

LED Energy efficiency category A/A+/A++ without 22-26 V; DC approx. 16 W approx. 1450 lm approx. 90 lm/W neutral white, approx. 5000 K >= 80 4 SDCM prismatic screen IP65 Ш continuously dimmable dimmer switch aluminium, painted, Jet black polycarbonate, white opal tubular aluminium section, anodized, black spring approx. 2.2 kg approx. 3 m; with free stranded wires screw-down flange, table clamp (accessory), wall bracket (accessory)