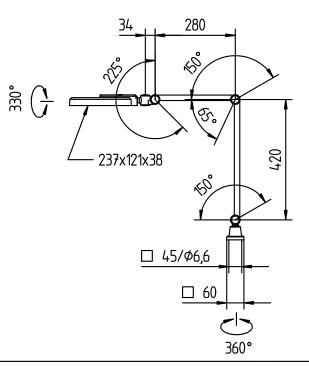

## 113688000-00800644

light source

work equipment connected load Power consumption luminous flux luminous efficacy colour temperature color rendering index (CRI) chromaticity tolerance LED glare control System of protection class of protection technology operation luminaire body lamp cover tubular sections balance of articulation joints weight (net) mains lead Fastening

ENGINEER OF LIGHT.

LED Energy efficiency category A/A+/A++ without 22-26 V; DC approx. 16 W approx. 1450 lm approx. 90 lm/W neutral white, approx. 5000 K >= 80 4 SDCM prismatic screen IP65 Ш continuously dimmable dimmer switch aluminium, painted, Jet black polycarbonate, white opal tubular aluminium section, anodized, black spring approx. 2.2 kg approx. 3 m; with free stranded wires screw-down flange, table clamp (accessory), wall bracket (accessory)